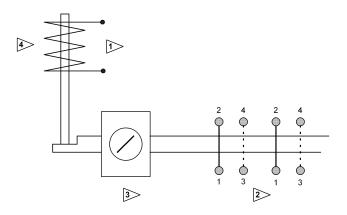

## **WIRING DIAGRAM for SKPM**

## NOTES:

- 1) Solenoid contact terminals.
- 2) Auxiliary contacts: two Square D Class 9001 KA1 contact blocks. Contacts 1-2 normally closed and contacts 3-4 normally open. The contacts change state when, after the solenoid is energized, the key is turned and removed.
- 3) KIRK® key interlock key is normally retained in lock. Key is removable when solenoid is energized.
- 4) Solenoid (normally de-energized).
- 5) Optional pushbutton close to energize solenoid.
- 6) Optional signal lamp indicates when solenoid is energized.