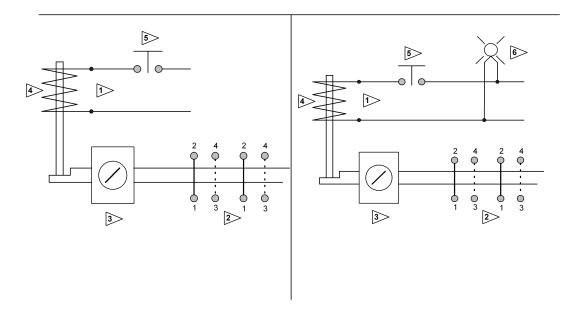

## NOTES:

- 1) Solenoid contact terminals.
- 2) Auxiliary contacts: two Square D Class 9001 KA1 contact blocks. Contacts 1-2 normally closed and contacts 3-4 normally open. The contacts change state when, after the solenoid is energized, the key is turned and removed.
- 3) KIRK® key interlock key is normally retained in lock. Key is removable when solenoid is energized.
- 4) Solenoid (normally de-energized).
- 5) Optional pushbutton close to energize solenoid.
- 6) Optional signal lamp indicates when solenoid is energized.